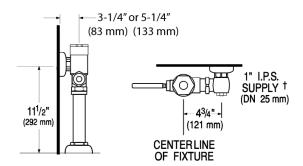

# **ROUGH-IN**

Phone: 800.982.5839 • Fax: 800.447.8329 • sloan.com

# **FLUSHOMETER FEATURES**

- Fixed Volume Piston with Filtered O-ring Bypass
- ADA Compliant Metal Oscillating Non-Hold-Open Handle
- Control Stop Plug
- Spud Coupling, Wall and Spud Flanges for 11/2" Top Spud
- Cast Set Wall Flange with Set Screw
- Sweat Solder Adaptor with cover tube
- Non-Hold-Open Handle and No External Volume Adjustment to Ensure Water Conservation
- Handle Packing, Stop Seat and Vacuum Breaker Molded from PERMEX® Rubber Compound for Chloramine Resistance
- 1" I.P.S. Screwdriver Bak-Chek® Angle Stop