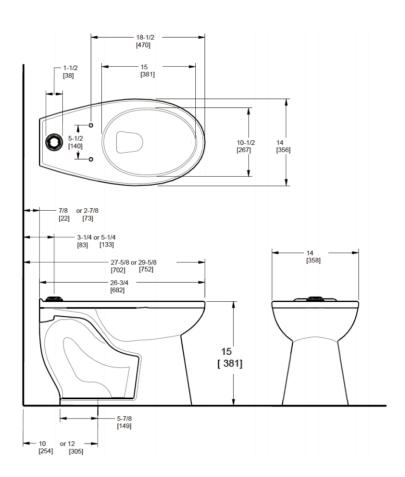

### **DETAILS**

• Flush Volume: 1.6 gpf (6.0 Lpf)

Nominal Dimensions: 26 ¾" × 14" × 15" (679 × 356 × 381mm)

## **FIXTURE FEATURES**

- White Vitreous China
- · Elongated bowl
- Floor mounted, floor outlet
- Siphon jet flushing action achieves 1000g Map score when used with any Sloan flushometer
- Water spot area: 101/8" x 93/8" (26 cm x 24 cm)
- 1½" I.P.S. top spud inlet
- 21/8" fully glazed trapway
- Closet bolts and caps included
- · Toilet seat not included
- Static load rating of 1000 lbs. (See Notes)
- WaterSense compliant when used with a WaterSense compliant flushometer