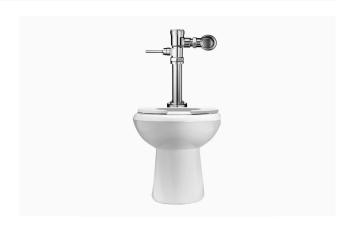

## **DESCRIPTION**

ST-2009 Water Closet and GEM-2 111 Flushometer.

## **COMPONENTS**

Flushometer: Code 3070004Water Closet: Code 2102009

### **DETAILS**

• Flush Volume: 1.6 gpf (6.0 Lpf)

Nominal Dimensions: 26 ¾" × 14" × 15" (679 × 356 × 381mm)

## **FIXTURE FEATURES**

- White Vitreous China
- · Elongated bowl
- Floor mounted, floor outlet
- Siphon jet flushing action achieves 1000g Map score when used with any Sloan flushometer
- Water spot area: 101/8" x 93/8" (26 cm x 24 cm)
- 1½" I.P.S. top spud inlet
- 21/8" fully glazed trapway
- Closet bolts and caps included
- · Toilet seat not included
- Static load rating of 1000 lbs. (See Notes)
- WaterSense compliant when used with a WaterSense compliant flushometer